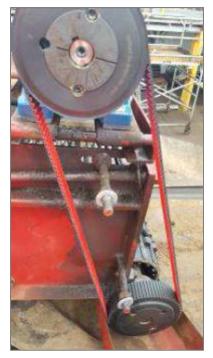

## **SOLUTION**

Optibelt Delta Chain

## **RESULTS**

Due to a high strength construction, the Delta Chain timing belt design was able to transmit the same required power as the original chain drive.

Delta Chain eliminated the need for lubrication and retensioning cycles that occur with chain drives. Reduced safety issues of working at heights due to significantly decreased maintenance.