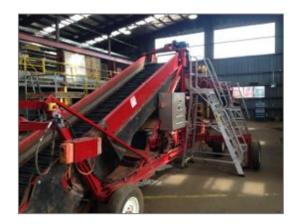

#### **PROBLEM**

Original drive uses 3/4" pitch roller chain. The drive is at height about 10 feet, and the chain requires weekly lubrication. The setup creates a health and safety risk for the maintenance staff.