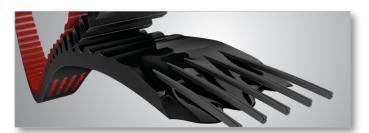

#### **CONSTRUCTION FEATURES**

**SUPERIOR PROTECTION** 

Specialized cover reduces running noise and improves durability.

**CARBON CORDS** 

Carbon construction transmits more power than Aramid or Glass Fiber.