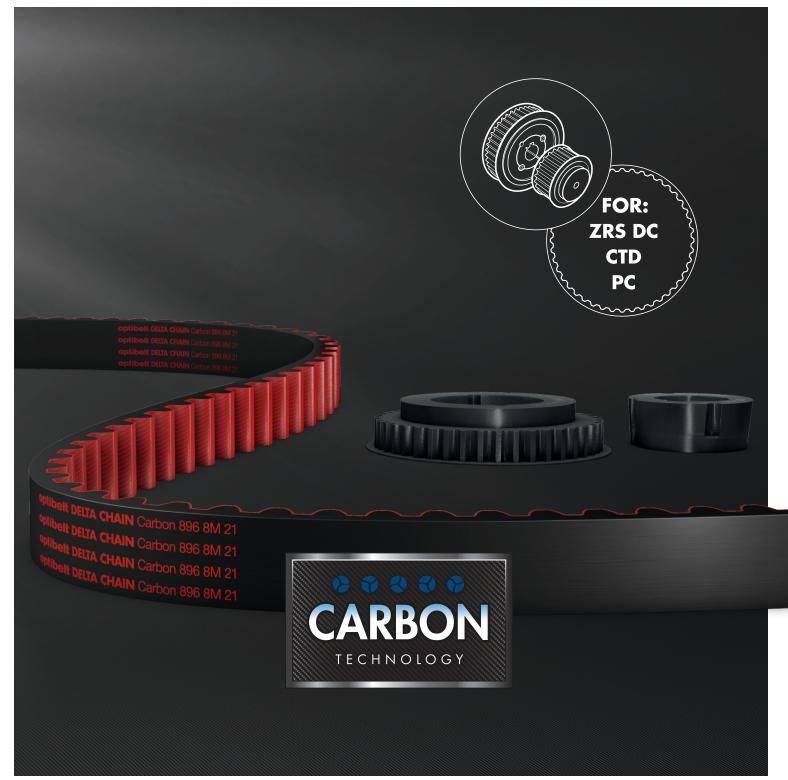

# TIMING BELTS DELTA CHAIN CARBON

## **DELTA CHAIN**

DELTA CHAIN is the highest power capacity timing belt OPTIBELT has ever created. It is 2X stronger than any rubber timing belt. This means more compact drive designs are possible and it can replace many chain drives.

**COMPATIBLE TOOTH PATTERN** 

Fits all standard CTD and PC 8M Pulleys.