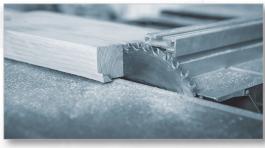

#### **8M DC RANGE**

DELTA CHAIN lengths range from 640 to 1792 mm. Standard Widths: 12, 21, 36, 62 mm Custom widths available up to 125 mm.

**COMPATIBLE TOOTH PATTERN** 

Fits all standard CTD and PC 8M Pulleys.