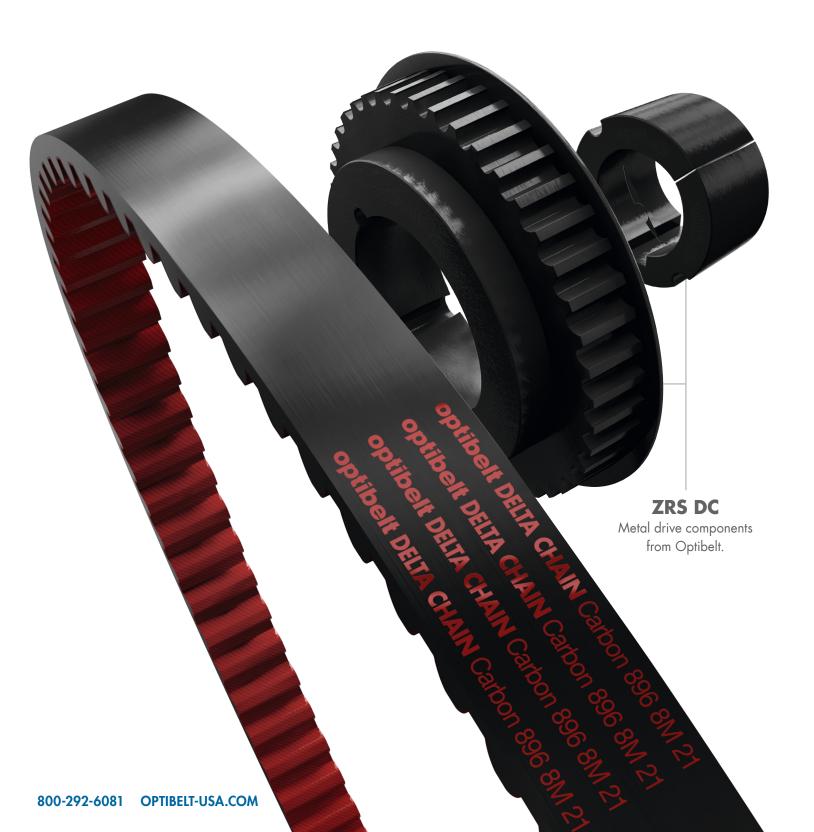

## **DELTA CHAIN**

DELTA CHAIN is the highest power capacity timing belt OPTIBELT has ever created. It is 2X stronger than any rubber timing belt. This means more compact drive designs are possible and it can replace many chain drives.

**COMPATIBLE TOOTH PATTERN** 

Fits all standard CTD and PC 8M Pulleys.