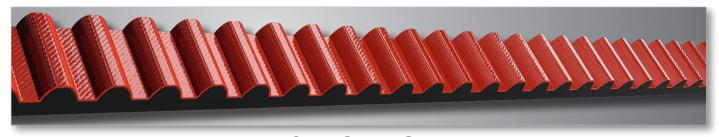

## **DELTA CHAIN**

DELTA CHAIN is the highest power capacity timing belt OPTIBELT has ever created. It is 2X stronger than any rubber timing belt. This means more compact drive designs are possible and it can replace many chain drives.

#### **CONSTRUCTION FEATURES**

**SUPERIOR PROTECTION** 

Specialized cover reduces running noise and improves durability.

**CARBON CORDS** 

Carbon construction transmits more power than Aramid or Glass Fiber.

**HIGH RESISTANCE** 

Resistant to the effects of oil, chemicals, and ozone.

**TEMPERATURE RANGE** 

Cast polyurethane operational temperature range -22°F to 176°F.

**IDLER CAPABLE** 

Smooth back-side allows for the use of backside idlers with no added noise.

**COMPATIBLE TOOTH PATTERN** 

Fits all standard CTD and PC 8M Pulleys.

#### **8M DC RANGE**

DELTA CHAIN lengths range from 640 to 1792 mm. Standard Widths: 12, 21, 36, 62 mm Custom widths available up to 125 mm.